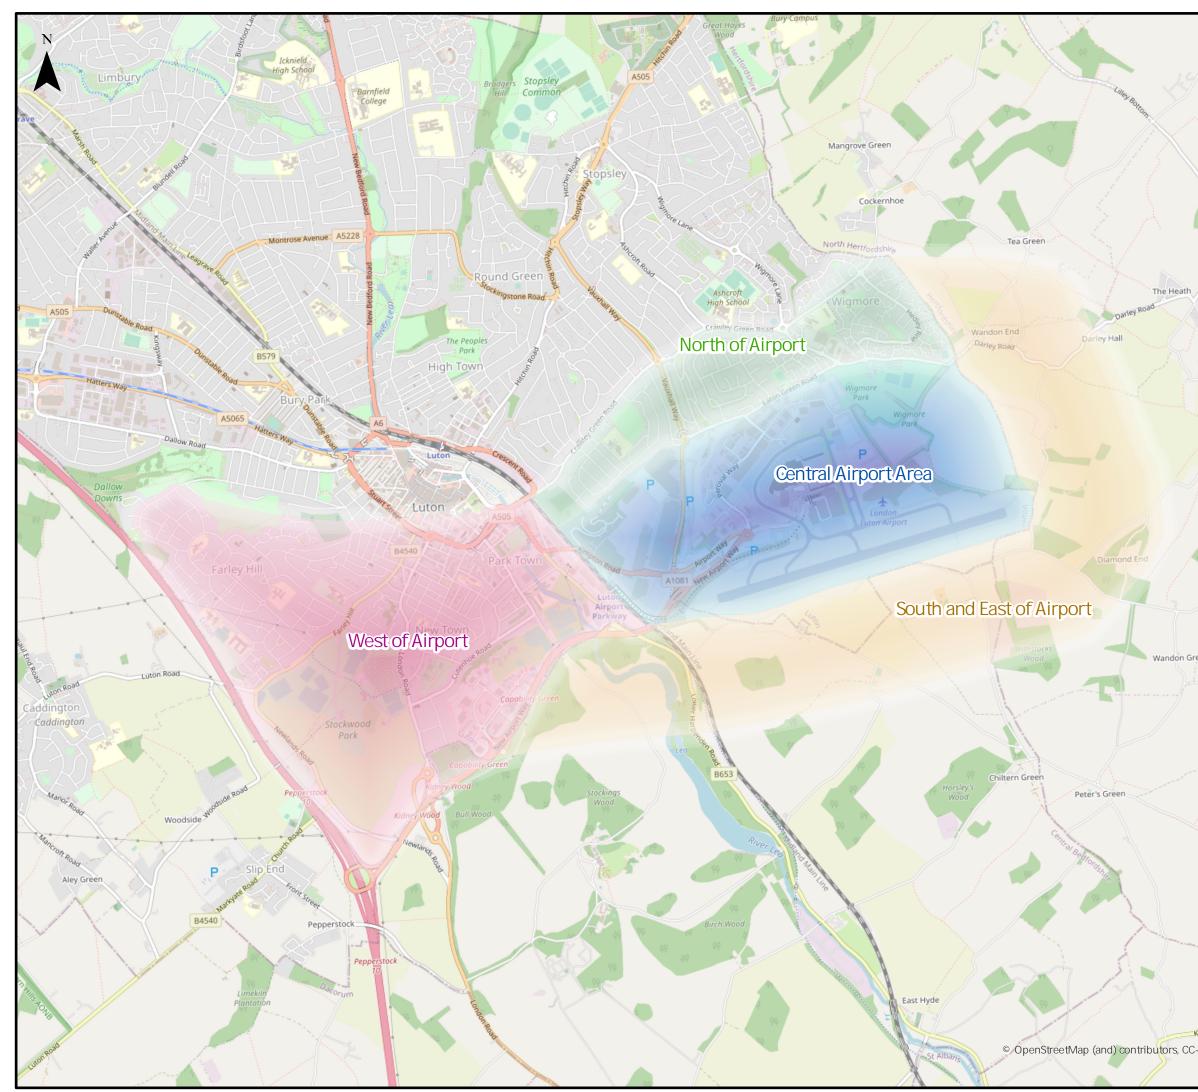

| L           | This drawing may contain mapping by permission of Ordnance Survey on behalf of HMSO $\textcircled$ Crown Copyright and database rights 2019 Ordnance Survey 0100031673                                                        |                                   |                                      |                                |                         |
|-------------|-------------------------------------------------------------------------------------------------------------------------------------------------------------------------------------------------------------------------------|-----------------------------------|--------------------------------------|--------------------------------|-------------------------|
| tings       | All structure positions are indica<br>design development. The chang<br>Development Consent Order.                                                                                                                             | tive. The prop<br>es will be with | osed works will<br>in limits of devi | be subject t<br>ation specifie | o detailed<br>ed in the |
|             | Legend                                                                                                                                                                                                                        |                                   |                                      |                                |                         |
| $\int dx$   | Health and Community Study Areas                                                                                                                                                                                              |                                   |                                      |                                |                         |
| a second    | Central Airport Area                                                                                                                                                                                                          |                                   |                                      |                                |                         |
|             | North of A                                                                                                                                                                                                                    | irport                            |                                      |                                |                         |
|             | South and East of Airport                                                                                                                                                                                                     |                                   |                                      |                                |                         |
|             | West of Airport                                                                                                                                                                                                               |                                   |                                      |                                |                         |
|             |                                                                                                                                                                                                                               |                                   |                                      |                                |                         |
| 94          |                                                                                                                                                                                                                               |                                   |                                      |                                |                         |
| Church Road |                                                                                                                                                                                                                               |                                   |                                      |                                |                         |
| Cu          |                                                                                                                                                                                                                               |                                   |                                      |                                |                         |
|             |                                                                                                                                                                                                                               |                                   |                                      |                                |                         |
| may the     |                                                                                                                                                                                                                               |                                   |                                      |                                |                         |
|             |                                                                                                                                                                                                                               |                                   |                                      |                                |                         |
| Breachwoo   |                                                                                                                                                                                                                               |                                   |                                      |                                |                         |
| Green       |                                                                                                                                                                                                                               |                                   |                                      |                                |                         |
|             |                                                                                                                                                                                                                               |                                   |                                      |                                |                         |
| $\sim$      |                                                                                                                                                                                                                               |                                   |                                      |                                |                         |
| 11          |                                                                                                                                                                                                                               |                                   |                                      |                                |                         |
| han the     |                                                                                                                                                                                                                               |                                   |                                      |                                |                         |
| $\sim$      |                                                                                                                                                                                                                               |                                   |                                      |                                |                         |
| $/ \sim$    |                                                                                                                                                                                                                               |                                   |                                      |                                |                         |
| 94 49       |                                                                                                                                                                                                                               |                                   |                                      |                                |                         |
| 44 . 44     |                                                                                                                                                                                                                               |                                   |                                      |                                |                         |
|             |                                                                                                                                                                                                                               |                                   |                                      |                                |                         |
|             |                                                                                                                                                                                                                               |                                   |                                      |                                |                         |
| een         |                                                                                                                                                                                                                               |                                   |                                      |                                |                         |
|             |                                                                                                                                                                                                                               |                                   |                                      |                                |                         |
|             | First Issue                                                                                                                                                                                                                   | AB                                | AO<br>CS                             | 17/12/21                       | P01                     |
|             | Revision History                                                                                                                                                                                                              | Drawn                             | Checked                              | Date                           | Rev.                    |
|             |                                                                                                                                                                                                                               |                                   | Approved                             |                                | Luton Rising            |
|             | Luton Rising<br>Hart House Business Centre<br>Kimpton Road, Luton, LU2 OLA<br>www.lutonrising.org.uk<br>London Luton Airport<br>Development Consent Order<br>Drawing Title<br>Figure 13.1 Health and<br>Community Study Areas |                                   |                                      |                                |                         |
| 1           |                                                                                                                                                                                                                               |                                   |                                      |                                |                         |
|             |                                                                                                                                                                                                                               |                                   |                                      |                                |                         |
|             |                                                                                                                                                                                                                               |                                   |                                      |                                |                         |
|             |                                                                                                                                                                                                                               |                                   |                                      |                                |                         |
| Z           |                                                                                                                                                                                                                               |                                   |                                      |                                |                         |
| •           |                                                                                                                                                                                                                               |                                   |                                      |                                |                         |
| - 1         | Purpose of issue<br>SUITABLE FOR IN                                                                                                                                                                                           |                                   |                                      | Suitability<br>S2              |                         |
| Lop         |                                                                                                                                                                                                                               |                                   | Date                                 | Scale                          | Size                    |
|             | AB AO                                                                                                                                                                                                                         | CS                                | 29/10/21                             | 1:60,0                         | 00 A3                   |
| (mpt-       | DCO Application Ref. APFF<br>TR020001                                                                                                                                                                                         | Regulation                        | DCO Docum                            | ient Ref.                      |                         |
| -BY-SA      | Drawing Number                                                                                                                                                                                                                |                                   |                                      |                                | Revision                |
|             | LLADCO-3C-ARP-00-00-DR-ZG-0012 PQ01                                                                                                                                                                                           |                                   |                                      |                                |                         |
|             | Project - Phase - Originator - Asset/Zone -                                                                                                                                                                                   | Sub Asset - Type-                 | uiscp Number                         |                                |                         |